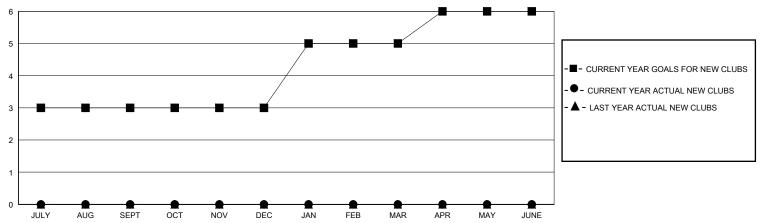

| 0         | 0             | JULY/AUG/SEPT         | 30                    | 32                      | 13                                                 |
| OCT/NOV/DEC           | 0             | 0         | 0             | OCT/NOV/DEC           | 40                    | 8                       | 3                                                  |
| JAN/FEB/MAR           | 2             | 0         | 0             | JAN/FEB/MAR           | 40                    | 0                       | 0                                                  |
| APR/MAY/JUNE          | 1             | 0         | 0             | APR/MAY/JUNE          | 40                    | 0                       | 0                                                  |

## GOALS AND ACTUAL NEW CLUBS CUMULATIVE



## GOALS AND ACTUAL MEMBERS CUMULATIVE



| _ |           |          |      |
|---|-----------|----------|------|
| _ | MEMBER GR | OWTH NET | GOAL |

Results as of: 10/31/2023

- ● - MEMBER GROWTH ACTUAL

- ▲ - LAST YEAR MEMBERSHIP ACTUAL

|   | DROPPED CLUBS: 0 |    |
|---|------------------|----|
| • | DROPPED MEMBERS  |    |
|   | DECEASED         | 5  |
|   | CLUB CANCELLED   | 0  |
|   | OTHER            | 11 |
|   | TOTAL            | 16 |

| 18 CLUBS OF 52 ADDED 1 OR MORE | GENDER DISTRIBUTION |              |  |
|--------------------------------|---------------------|--------------|--|
| NEW MEMBERS                    | MALE                | 686 (64.23%) |  |
|                                | FEMALE              | 382 (35.77%) |  |
|                                |