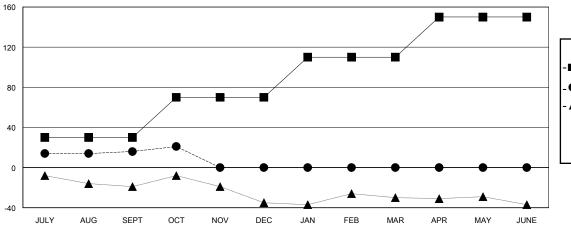

## GOALS AND ACTUAL MEMBERS CUMULATIVE

| _ |           |          |      |
|---|-----------|----------|------|
| _ | MEMBER GR | OWTH NET | GOAL |

Results as of: 10/31/2023

- ● - MEMBER GROWTH ACTUAL

- ▲ - LAST YEAR MEMBERSHIP ACTUAL